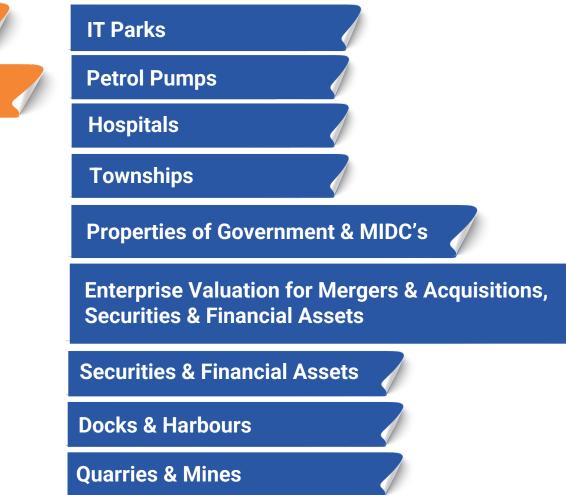

## **TYPES OF ASSETS WE HAVE VALUED**

Retail Spaces, Shopping Malls, Multiplexes

Hotels, Resorts, Service Apartments

Industrial Units and Warehouses

**Educational Buildings** 

**Stocks/Shares** 

Land Parcels

Airports